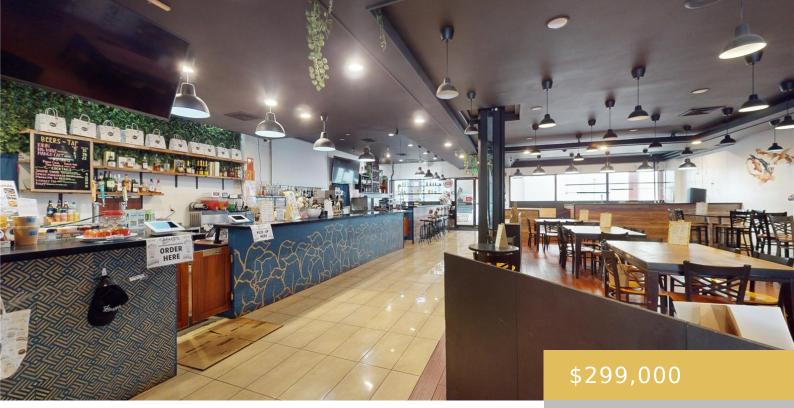

## **100 BERETANIA STREET HONOLULU OAHU** 96817

https://goldseai.com

Beretania frontage with parking in front, rare 3,500 SF restaurant space, can be subleased. 3 different vent hoods in the kitchen with 3 compartment sinks, walk-in refrigerator and freezer. Private employee restroom, ample parking in garage and parking fronting the space for takeout orders. Located in the center of many [...] • Business