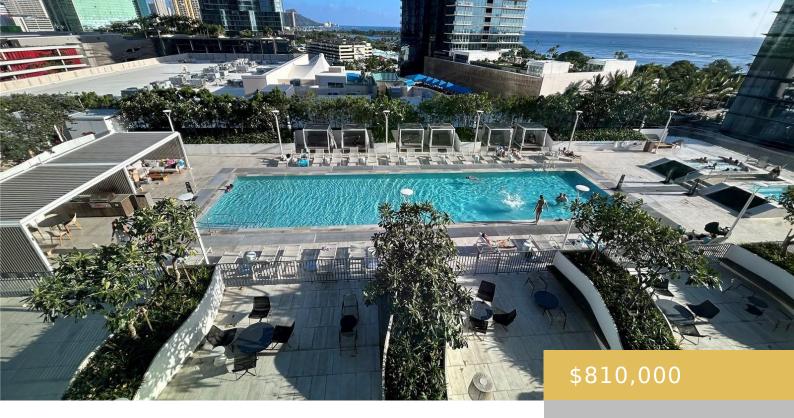

## **Amenities & Features**

**Parking Total:** 1 **Security Features:** Security Patrol

Pets Allowed: No Amenities: BBQ, Central AC, Concierge, Dog Park, Exercise Room, Fire

Sprinkler, Meeting Room, Playground, Pool on Property, Recreation Area,

Recreation Room, Restaurant