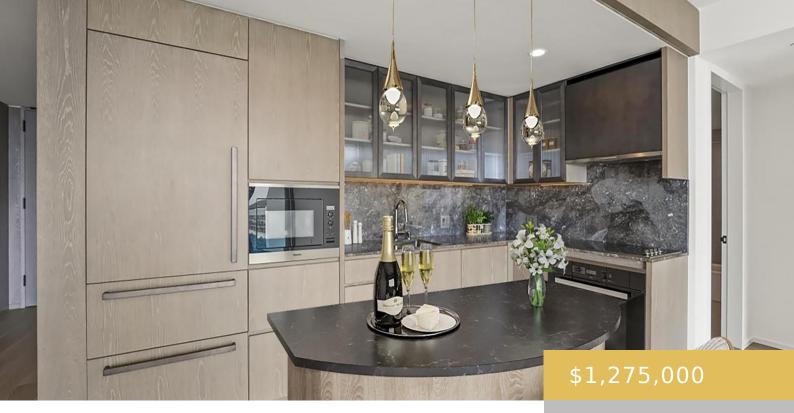

## 1000 AUAHI STREET HONOLULU OAHU 96814

https://goldseai.com

This 1 bedroom/1 bath unit (NEVER LIVED IN) features wood flooring, custom drapes, Toto Neorest Toilet, Miele appliances, large walk-in closet, full size washer/dryer in the entry hallway and one (1) assigned parking stall. Stunning Ocean, Diamond Head and Honolulu City Lights views from every room, including the large lanai. [...]