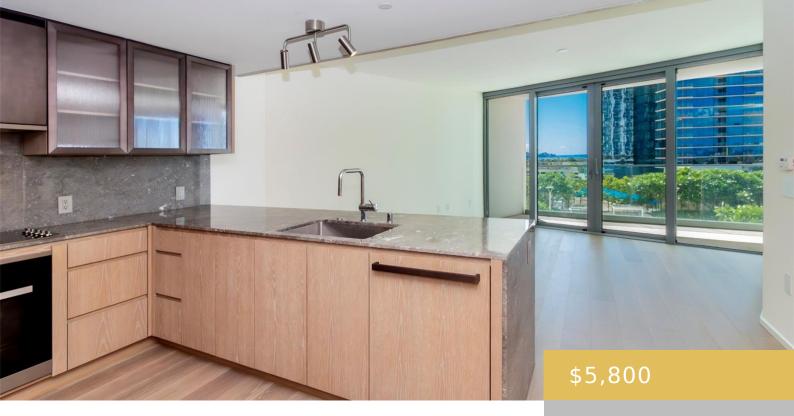

**1000 AUAHI STREET HONOLULU OAHU 96814** https://goldseai.com

Koula – Luxury in the heart of Kakaako with Diamond Head and Ocean views! 2 bedroom, 2 baths, a lanai, and 2 assigned parking stalls that are side-by-side. Spacious kitchen with high-end Miele appliances. Custom light and dark cabinetry. Central air conditioning. A walk-in shower, and a deep soaking tub. [...] • 2 beds