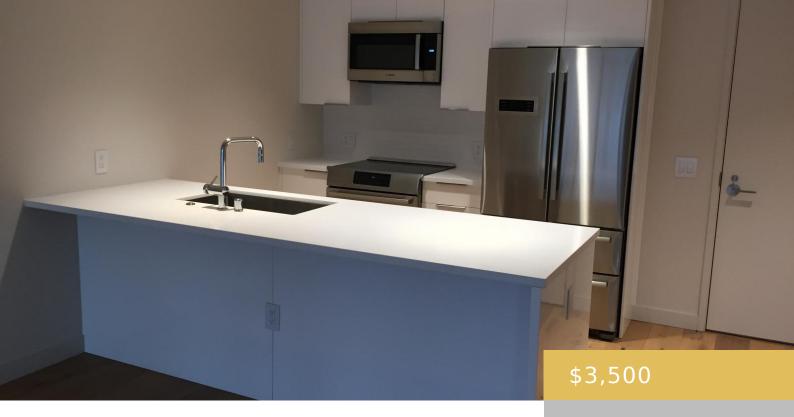

## 1001 QUEEN STREET HONOLULU OAHU 96814

https://goldseai.com

Ae'o with the latest amenities includes access to serene views from the Sky Deck. and Whole Foods on the ground floor. Walking distance to Ala Moana Beach Park, theaters, restaurants, and Ala Moana Shopping Center experience the best of urban living in the heart of Kakaako. The unit is partially [...]

## **Building Details**

Parking: Covered - 1 Building Name: Ae'o

**ArchitecturalStyle:** High-Rise 7+ Stories

## **Amenities & Features**

Parking Total: 1

Security Features: 24-hr. Security, Key, Keyed Elevator, Video

Pets Allowed: No

**Amenities:** AC Central, BBQ, Concierge, Dishwasher, Disposal, Dryer, Exercise Room, Heated Pool, Meeting Room, Microwave Hood, Other, Patio/Deck, Pool on Property, Range/Oven, Recreation Area,