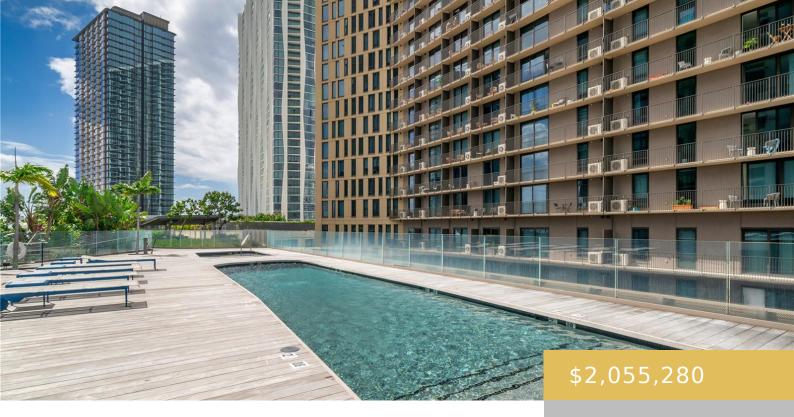

## **Amenities & Features**

Parking Total: Security Features: Card, Key, Keyed Elevator, Security Patrol, Video

2

Pets Allowed: Amenities: BBQ, Car Wash, Central AC, Condo Association Pool, Corner/End,

No Dog Park, Even# Unit, Exercise Room, Fire Sprinkler, Heated Pool,

Playground, Recreation Area, Recreation Room, Resident Manager, Sauna,

Security Guard, Single Level, Storage, Trash Chute, Whirlpool