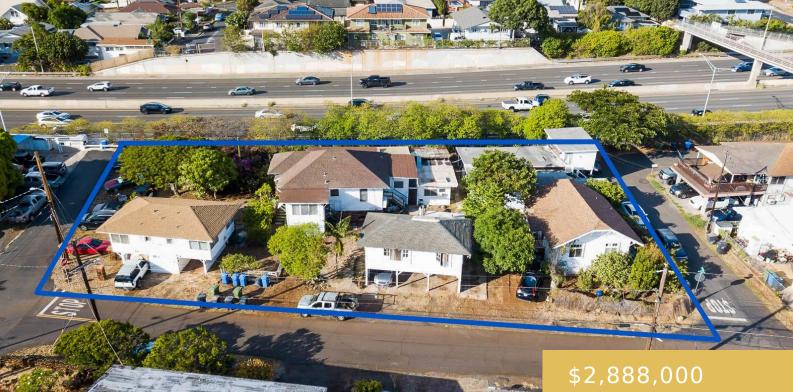

**1003 3RD AVENUE HONOLULU OAHU 96816** https://goldseai.com

HUGE PRICE REDUCTION! Investor's gem in the highly desired Kaimuki area. This rare opportunity with a lot size of 15,600 sq. ft. in a R-3.5 zone. The property currently has a total of 12 rental units (5 Studios, 6 One Bedroom, 1 Two Bedroom). 5 separate structures on a corner [...]