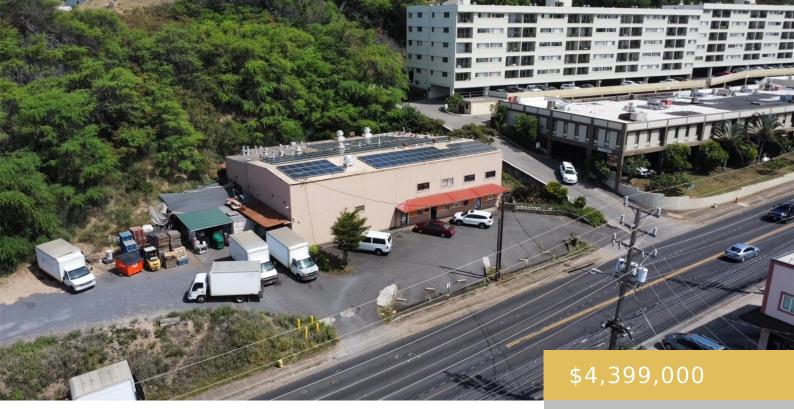

### 1005 LOWER MAIN STREET WAILUKU MAUI 96793

https://goldseai.com

Home to Maui's own Home Maid Bakery for over 35+ years. Rarely available 10,564 sq ft metal frame building with 23 feet ceilings siting on 0.721 acres (31,428 sq ft) (TMK 049) of land in Wailuku which includes the adjacent vacant land of 2.127 acres (61,242 sq ft) (TMK 048), [...]