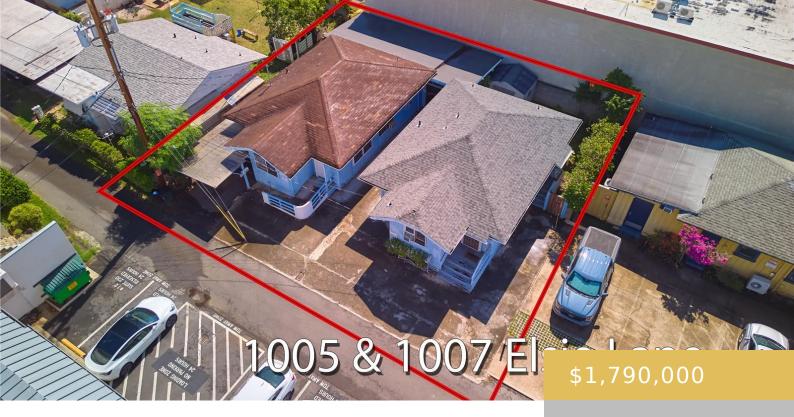

## 1007 ELSIE LANE HONOLULU OAHU 96826

https://goldseai.com

Primary Honolulu Core! Incredible location in the heart of Honolulu – the "magic triangle" between Waikiki/Diamond Head, University of Hawaii, and Ala Moana/Downtown Honolulu. Two residential structures, two different addresses, with a connecting potential commercial warehouse/retail wing. Very unique for multiple uses – such as multi-family, retail, warehouse all in [...]