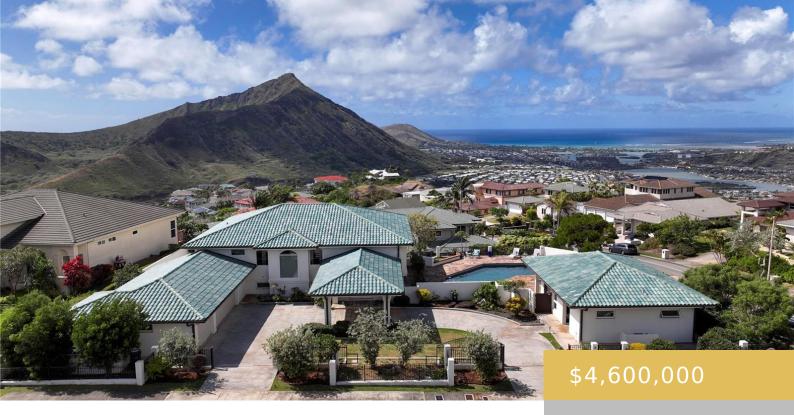

## 1007 KUAMAUNA STREET HONOLULU OAHU 96825

https://goldseai.com

Located in the prestigious Napali Haweo community in Hawaii Kai, this luxurious property sits on a double lot of 21,295 square feet of land with 4,073 square feet of living space, providing ample room for comfortable living and entertaining. 6 bedrooms, 5 baths, 2 half baths (including a 656 sq [...]

## **Building Details**

Exterior material: Concrete, Masonry/Stucco, Wood

Frame

Parking: 3 Car+, Driveway, Garage, Street Arc

Year Remodeled: 2015

Roof: Tile

**ArchitecturalStyle:** Detach Single

Family