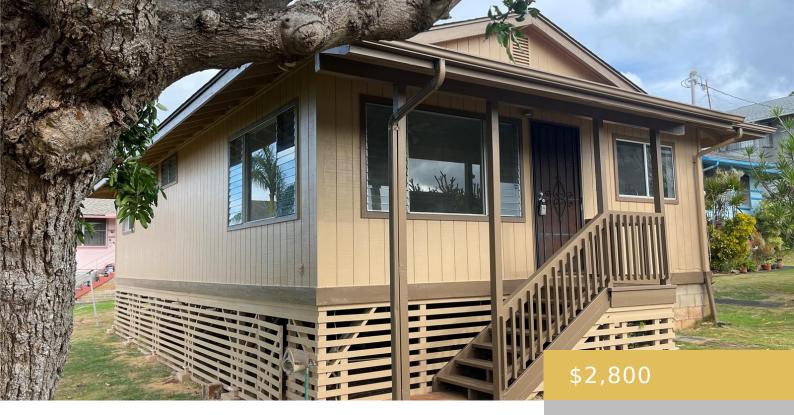

**1011 ALEWA DRIVE HONOLULU OAHU 96817** https://goldseai.com

Convenient location off of Pali and H1 – entire 3 bedroom / 2 full bath home with carport and exterior storage closet. Newly remodeled interior with washer dryer hookups, gas oven and shared yard. The property is shared with four other individual homes. Application and Background check required for every [...]

## **Building Details**

**Parking:** Assigned, Carport **ArchitecturalStyle:** Detach Single Family, Multiple Dwellings, No Unit Above or Below

Stories: 1

Year Remodeled: 2024