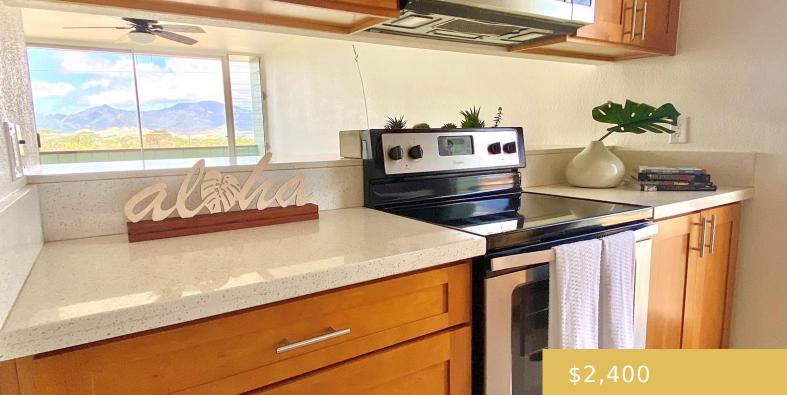

## **1015 AHEAHE AVENUE WAHIAWA OAHU** 96786

https://goldseai.com

Introducing Lalawai Hale, a cozy 3-bedroom, 1-bathroom condo. This unit has a refrigerator, stove/oven, and microwave-hood for all your cooking needs. Enjoy the convenience of community laundry facilities and a designated parking stall. Relax on the lanai and feel the gentle breeze with the ceiling fan keeping you cool. Don't [...]

## **Amenities & Features**

Parking Total: 1 Security Features: Key

Pets Allowed: NoAmenities: Ceiling Fan, Microwave Hood, Range/Oven, Recreation<br/>Area, Refrigerator, Smoke Detector

Features: Sewer, Water