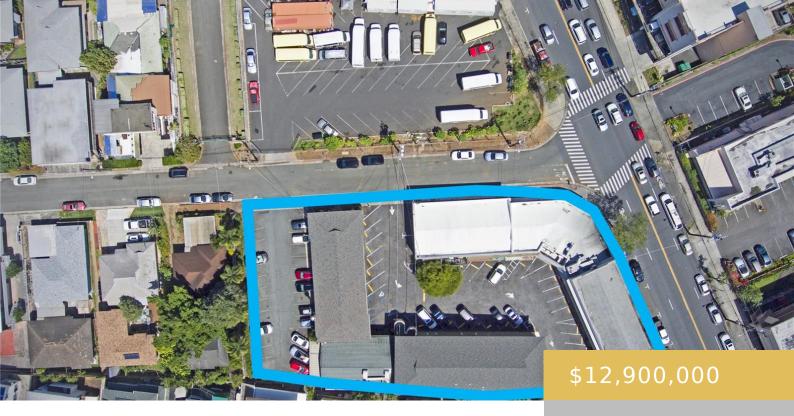

## 1016 KAPAHULU AVENUE HONOLULU OAHU 96816

https://goldseai.com

Excellent property for an owner-user. Use some spaces and rent other spaces. Four buildings at the gateway to Waikiki. Property across the street (1038 Kapahulu Ave – 19,629 square feet) is available for sale for an additional \$8,600,000. Agreement of Sale available. This property's tax map keys are (1) 2-7-30 [...]

## **Building Details**

Exterior material: Wood Frame F

Parking: Assigned, On Site

Stories: 2

**Roof:** Composition

Building Name: Kilohana Square

## **Amenities & Features**

**Parking Total:** 54 **Pets Allowed:** No

**Amenities:** None **Features:** Gas, Large Water Meter, Light Electricity