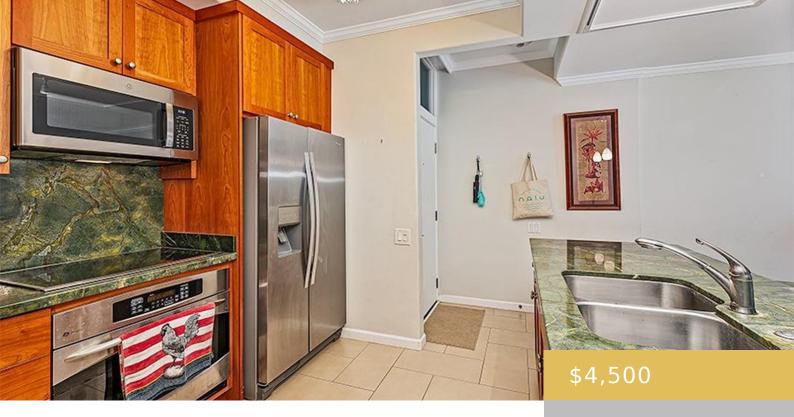

## 1020 AOLOA PLACE KAILUA OAHU 96734

https://goldseai.com

Unwind in this beautiful ground-floor unit listening to the sound of waterfalls in a tropical pond feature from your lanai. This 3 bedroom, 2 bathroom unit is conveniently located near the beginning of the complex with 2 side-by-side parking stalls. Completely remodeled and well maintained featuring hardwood flooring, granite countertops, [...]

## **Amenities & Features**

**Parking Total:** 2 **Security Features:** Key, Security Patrol, Video

**Pets Allowed:** Yes **Amenities:** Auto Garage Door Opener, BBQ, Blinds, Ceiling Fan, Convection Oven, Disposal, Dryer, Meeting Room, Microwave,

Patio/Deck, Pool on Property, Range/Oven, Recreation Area, Refrigerator, Resident Manager, Sauna, Security Guard, Smoke Detector, Storage,

Tennis Court, Walking/Jogging Path, Washer, Whirlpool

**Features:** Parking, Sewer, Trash, Water