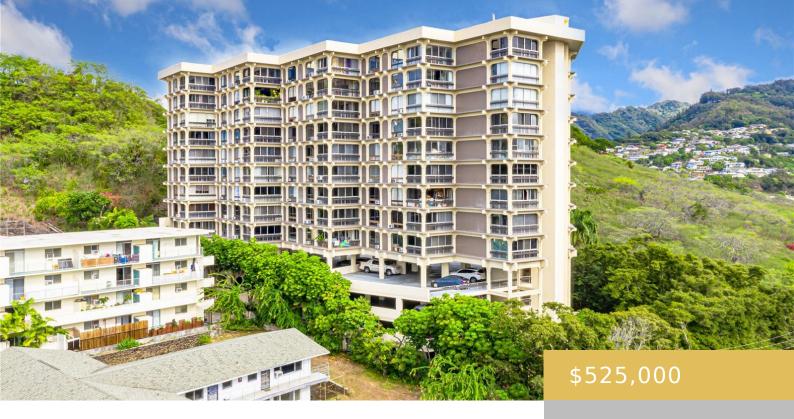

## 1022 PROSPECT STREET HONOLULU OAHU 96822

https://goldseai.com

Welcome to Royal Vista – the architectural details and charm boutique building at the foot of Punchbowl! Conveniently located close to schools, hospitals, shopping centers, but away from the usual traffic congestion in town. Spacious 2 bed, 2 bath embraces the cool fresh valley breezes and mountain views with nearly [...]

## **Building Details**

Exterior material: Above Ground, Concrete,

Double Wall, Steel Frame

**Building Name: Royal Vista** 

Parking: Covered - 1, Guest, Street

**ArchitecturalStyle:** High-Rise 7+ Stories