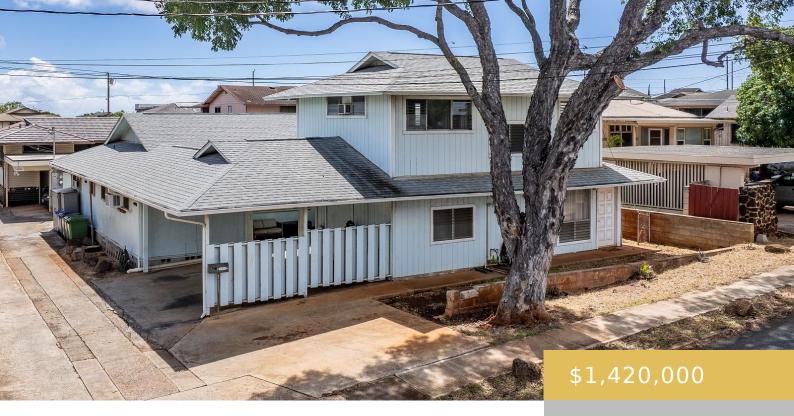

## 1033 16TH AVENUE HONOLULU OAHU 96816

https://goldseai.com

Rarely available great Kaimuki location on 16th Avenue. Large home, 2647 square feet under roof, 4 bedroom, 3.5 bath, 5013 square ft. lot, priced at appraisal. Easy to show with short notice. Sold "As Is" with no credits, no concession.

## **Building Details**

**Exterior material:** Double Wall, Single Wall, Slab **Roof:** Asphalt Shingle

Parking: 3 Car+, Carport, Driveway

ArchitecturalStyle: Detach Single Family