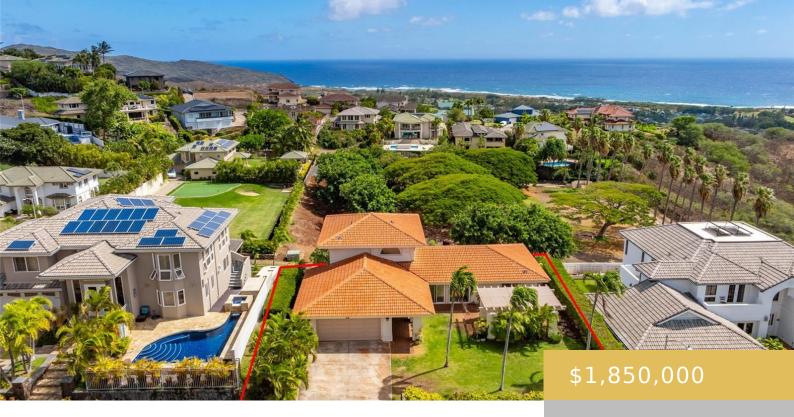

## 1033 HANOHANO WAY HONOLULU OAHU 96825

https://goldseai.com

Nestled in the sought after Na Pali Haweo neighborhood, this property presents an exceptional opportunity of indoor-outdoor island living. One of a few homes to offer an unobstructed, direct view of Na Pali Haweo Park. Filled with natural light, the spacious layout features distinctive architectural details that inspire potential for [...]

## **Building Details**

Exterior material: Above Ground, Double Wall,

Masonry/Stucco, Slab, Wood Frame

Parking: 2 Car, Driveway, Garage, Street

Year Remodeled: 2024

Roof: Tile

**ArchitecturalStyle:** Detach Single