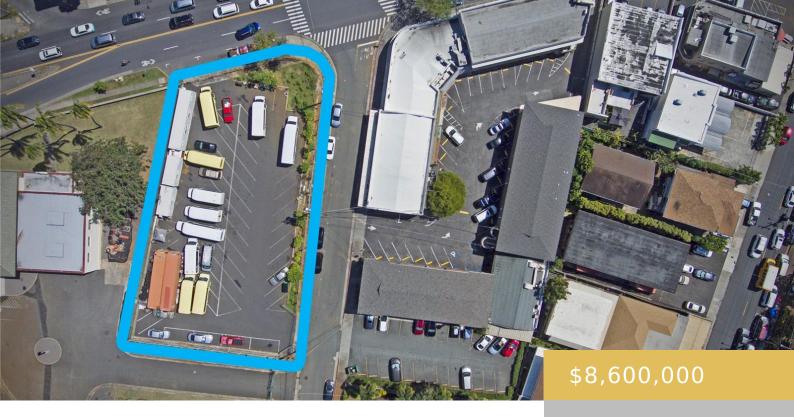

## **Building Details**

**Exterior material:** Other **Roof:** Other

Parking: Assigned, On Site

Building Name: na

Stories: 1

## **Amenities & Features**

**Parking Total:** 45 **Pets Allowed:** No

**Amenities:** None **Features:** Light Electricity, Small Water Meter