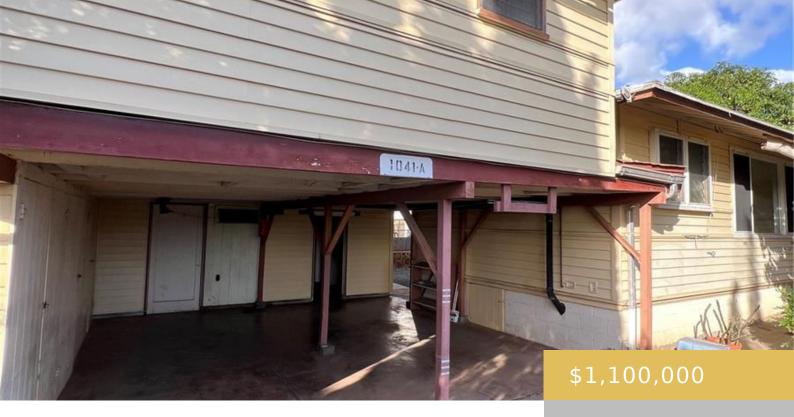

## 1041A 8TH AVENUE HONOLULU OAHU 96816

https://goldseai.com

Located next to H-1 Freeway, on the Mauka/Chaminade side and on a short and less travelled street. 2bedroom/1 bath unit above garage. Flag lot with a collection of 3 fruitful mango trees. 20 panels of PV a s solar water too. Covered parking for 3 cars plus driveway too. Number [...]

## **Building Details**

**Exterior material:** Above Ground, Single **Roof:** Asphalt Shingle

Wall, Vinyl

Parking: 3 Car+, Carport, Garage ArchitecturalStyle: Detach Single Family, Multiple

**Dwellings** 