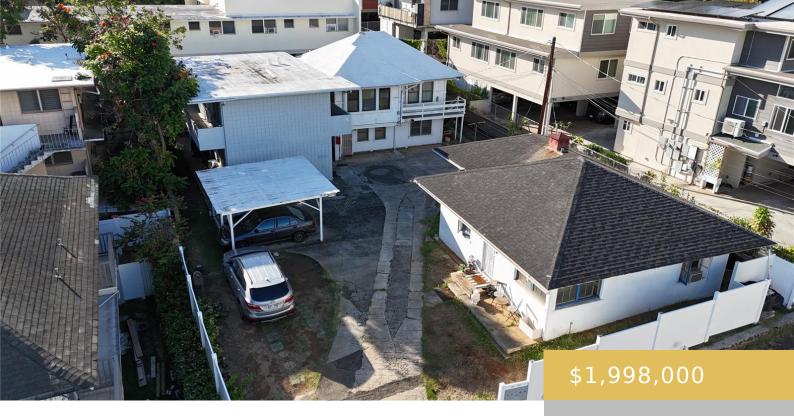

## 1044A GREEN STREET HONOLULU OAHU 96822

https://goldseai.com

Centrally located multi-family property of over 7,500 square feet with a total of 3 buildings consisting of two 1-bedrooms and three 2-bedrooms with 5 parking stalls. Potential for redevelopment or as a cash flow investment. Minutes to downtown Honolulu, surrounding hospitals, and Kakaako shops and restaurants.

## **Building Details**

**Exterior material:** Concrete, Hollow Tile, Single Wall, Slab, Wood Frame

\_ .. \_ . . \_

Parking: Covered, Open

**Roof:** Asphalt Shingle, Composition