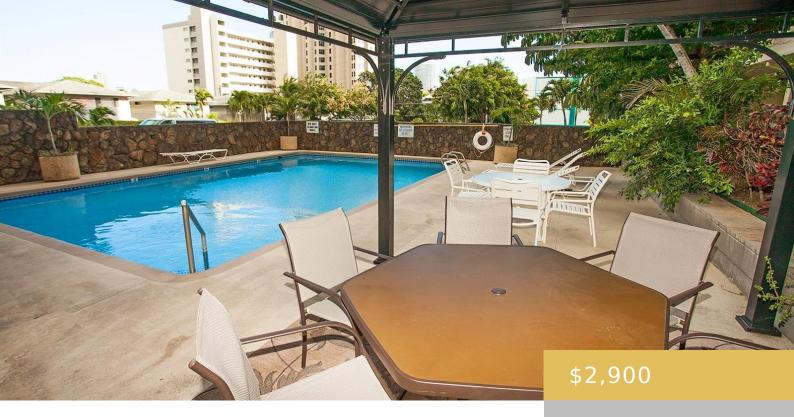

## **Amenities & Features**

**Parking Total:** 1 Security Features: Key, Video

Pets Allowed: No Amenities: AC Window Unit, Ceiling Fan, Convection Oven,

Disposal, Drapes, Intercom, Lanai, Pool on Property, Range/Oven, Refrigerator, Smoke Detector, Trash Chute