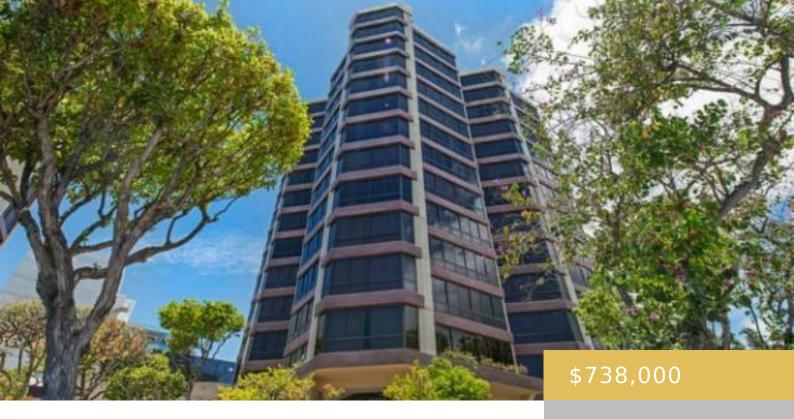

## 1050 LUNALILO STREET HONOLULU OAHU 96822

https://goldseai.com

Rarely available upscale penthouse unit in boutique building/Mauka Tower. Spacious 1,432 sq ft. 2 bedroom, 2 bath and 2 side by side covered parking stalls. Beautiful skyline and city views. High ceilings, big and bright double pane picture windows (reduce outside noise), laminate and marble floors and lots of storage [...]

## **Building Details**

**Exterior material:** Concrete **Parking:** Assigned, Covered - 2, Guest, Secured Entry,

Street

Building Name: Continental Plaza ArchitecturalStyle: High-Rise 7+ Stories

Year Remodeled: 2007