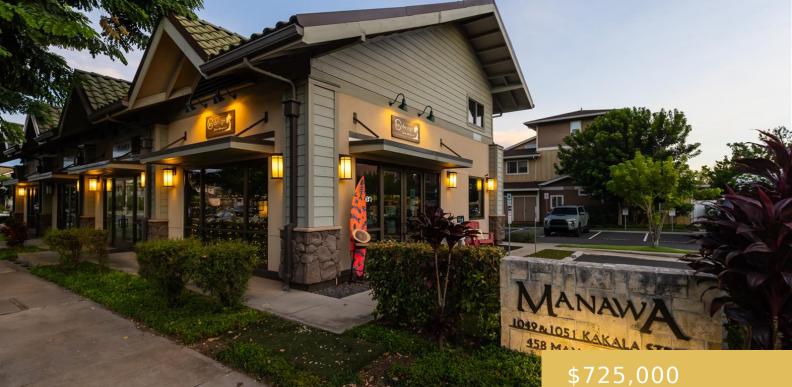

### **1051 KAKALA STREET KAPOLEI OAHU 96707** https://goldseai.com

Discover the perfect opportunity to establish your business in this BMX-3 zoned retail space, ideally situated in the vibrant residential community of Mehana in Kapolei. Approximately 720 SF, featuring a versatile 2nd-floor loft space of 180 SF. Enjoy the airy feel of vaulted ceilings, complemented by textured wall treatments that [...]

# **Building Details**

Exterior material: Loft Space, Metal Frame Parking: Assigned, On Site, Street Stories: 1

Roof: Shingle Building Name: Manawa at Mehana