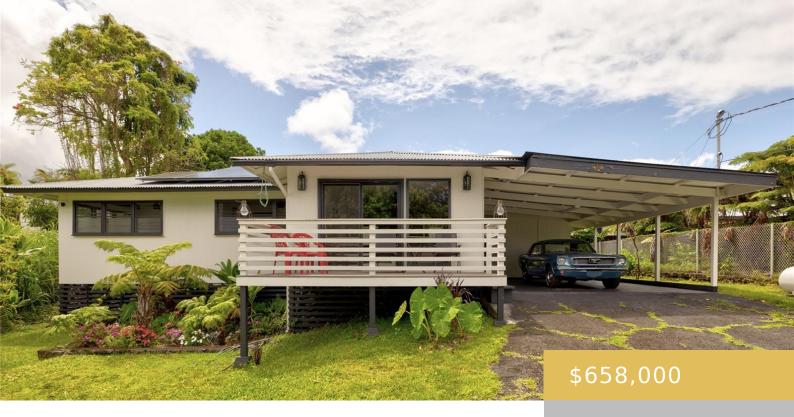

## **106 ANELA STREET HILO HAWAII 96720**

https://goldseai.com

\*\*Stunning Farmhouse-Modern 3BD/2BA Home with Office & Large Lush Lot in Hilo\*\* Welcome to this beautifully remodeled 3-bedroom, 2-bath farmhouse-modern home, where rustic charm meets contemporary elegance. Featuring an additional office or bonus room, this versatile space is ideal for working from home or creating a cozy retreat. Located right [...]

## **Building Details**

**Exterior material:** Above Ground, Single Wall **Roof:** Aluminum/Steel

Parking: 3 Car+, Boat, Carport, Driveway ArchitecturalStyle: Detach Single Family

Year Remodeled: 1969