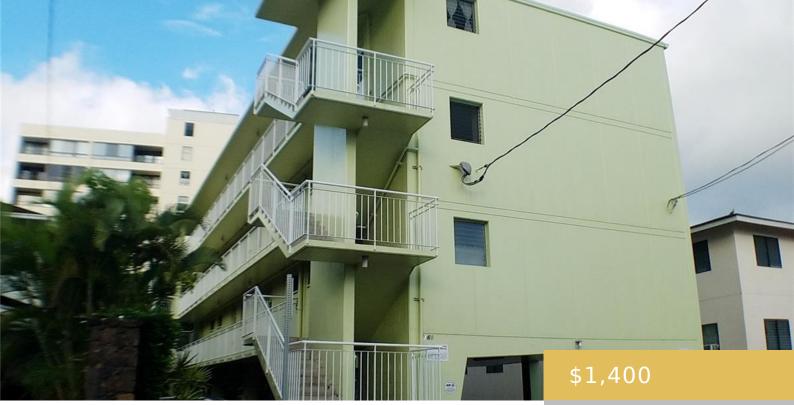

## **1060 GREEN STREET HONOLULU OAHU 96822**

https://goldseai.com

-Updated Kitchen counter tops -Updated wood panel flooring -Private covered lanai -Partially furnished with a Refrigerator & Oven/Stove -Water and Sewer included (Tenant pays Electricity, Internet/Cable) -Coin operated washer and dryer located on-site Minutes from the Neal Blaisdell Center, Honolulu Museum of Arts, parks, restaurants, shopping, freeway and more!