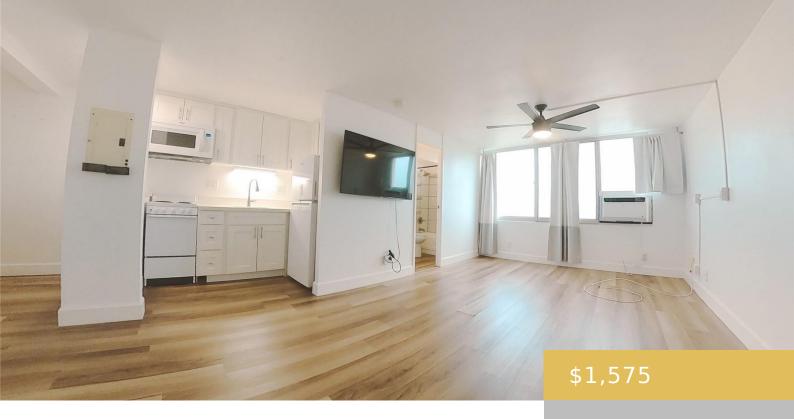

## 1060 KAMEHAMEHA HIGHWAY PEARL CITY OAHU 96782

https://goldseai.com

Partially furnished, spacious studio in Century Park Plaza.

Updated kitchen and bathroom, vinyl tile flooring throughout, washer/dryer, newer appliances, microwave hood, and window AC unit. Studio unit comes with 1 assigned parking and is located in Tower A. Beautiful city, ocean and mountain views. Common area amenities include pool, hot [...]

## **Amenities & Features**

Parking Total: 1
Pets Allowed: No

Security Features: 24-hr. Security, Key, Keyed Elevator, Video

**Amenities:** AC Window Unit, Ceiling Fan, Disposal, Dryer, Microwave Hood, Odd# Unit, Pool on Property, Range/Oven, Refrigerator, Resident Manager, Security Guard, Tennis Court, Washer