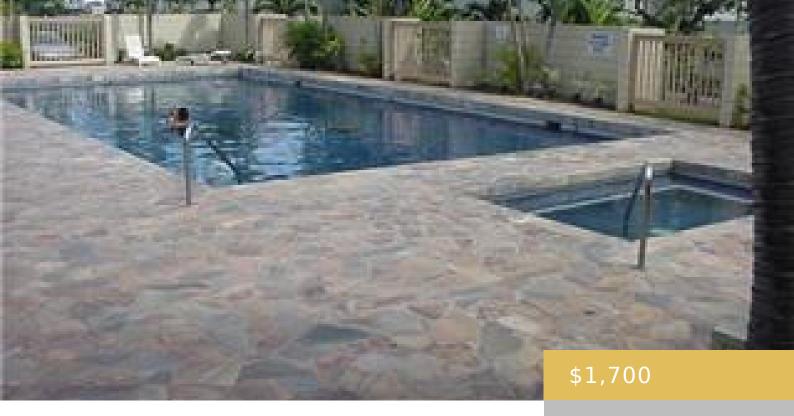

## 1060 KAMEHAMEHA HIGHWAY PEARL CITY OAHU 96782

https://goldseai.com

This high floor corner one bedroom unit with one parking comes with BBQ, basketball, tennis, pool. whirlpool and much more is available 11/1/24. Tenant is leaving by 10/25/24. Please contact listor for application.

## **Amenities & Features**

Parking Total: 1 Security Features: 24-hr. Security, Gated Community, Keyed

Elevator, Security Patrol, Video

Pets Allowed: No Amenities: AC Window Unit, Auto Garage Door Opener, BBQ, Bedroom

on 1st Level, Blinds, Dishwasher, Dryer, Pool on Property, Range/Oven, Refrigerator, Resident Manager, Security Guard, Tennis Court, Trash

Chute, Washer, Whirlpool

Features: Hot Water,

Sewer, Water