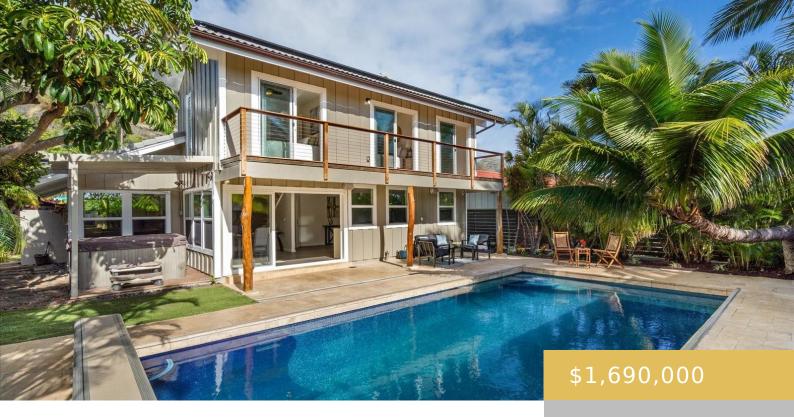

## 1061 MOKUHANO STREET HONOLULU OAHU 96825

https://goldseai.com

Looking for the ultimate island life lifestyle? Look no further than Mokuhano in Kalama Valley! This beautifully remodeled 4-bedroom 2 1/2-bath home is the perfect blend of modern luxury and tropical charm, lovingly crafted by a contractor and his family. Silestone quartz kitchen island and countertops, high-end stainless steel appliances [...]

## **Building Details**

Exterior material: Double Wall, Slab, Wood Frame Roof: Tile

Parking: 3 Car+, Driveway, Garage, Street ArchitecturalStyle: Detach Single Family

Year Remodeled: 2015

## **Amenities & Features**

**Parking Total:** 4

Pets Allowed: No

Features: Cable, Clear, Connected, Gas, Internet,

Other, Public Water, Sewer Fee, Telephone

**Security Features:** Key

**Amenities:** Bedroom on 1st Floor, Landscaped, Patio/Deck, Wall/Fence