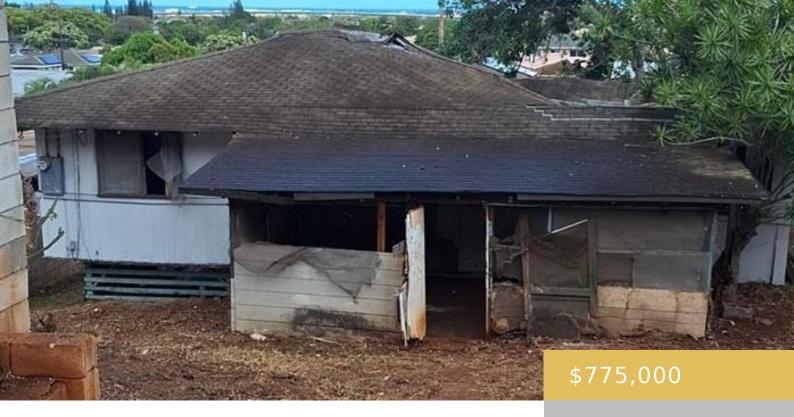

## 1076 WILIKI DRIVE HONOLULU OAHU 96818

https://goldseai.com

Excellent opportunity to build your dream home in convenient Aliamanu. Property sold As Is. Please do not enter property. View from the street only. For those with further interest, please contact listor.

## **Building Details**

**Exterior material:** Wood Frame **Roof:** Asphalt Shingle

Parking: Carport ArchitecturalStyle: Detach Single Family