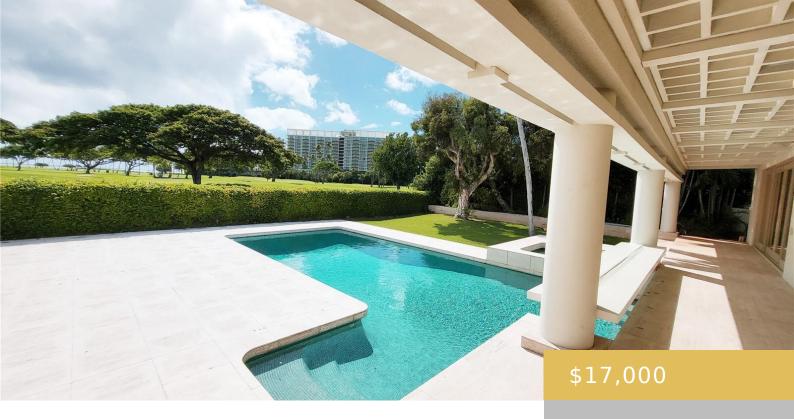

## 1077 WAIHOLO STREET HONOLULU OAHU 96821

https://goldseai.com

6-month minimum lease. This stunning three-bedroom, threeand-a-half-bathroom single-family home is located on the highly sought-after Waialae Golf Course, offering unparalleled frontage and breathtaking views. This home also includes an attached garage, a private yard, an in-ground pool, and jacuzzi.

## **Amenities & Features**

**Parking Total: 2** 

**Amenities:** AC Split, Auto Garage Door Opener, BBQ, Bedroom on 1st Level, Blinds, Cable TV, Ceiling Fan, Dishwasher, Disposal, Dryer, Fenced, Full Bath on 1st Floor, Lanai, Other, Patio/Deck, Pool on Property, Private Yard, Range Hood, Range/Oven, Refrigerator, Washer