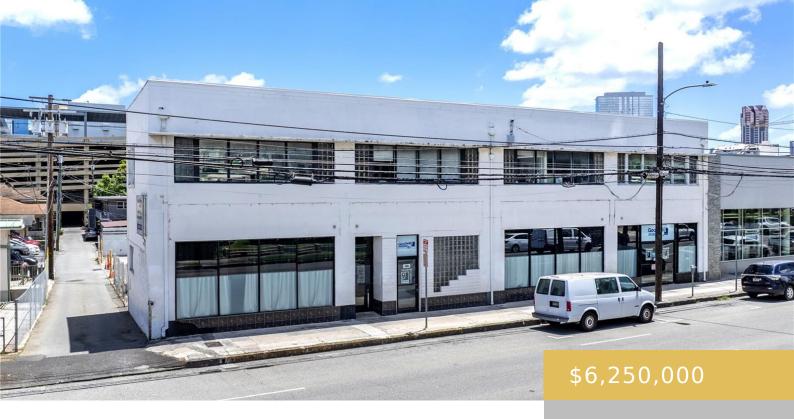

## 1079-1085 BERETANIA STREET HONOLULU **OAHU 96814**

https://goldseai.com

Incredible opportunity for an owner-user to acquire a fee simple property located at 1079 -1085 South Beretania Street! The property consists of 2 buildings with approximately 12,860 square feet of warehouse, office and retail space; situated on approximately 10,926 square feet of BMX-3 zoned land in Honolulu. Currently 100% leased [...]