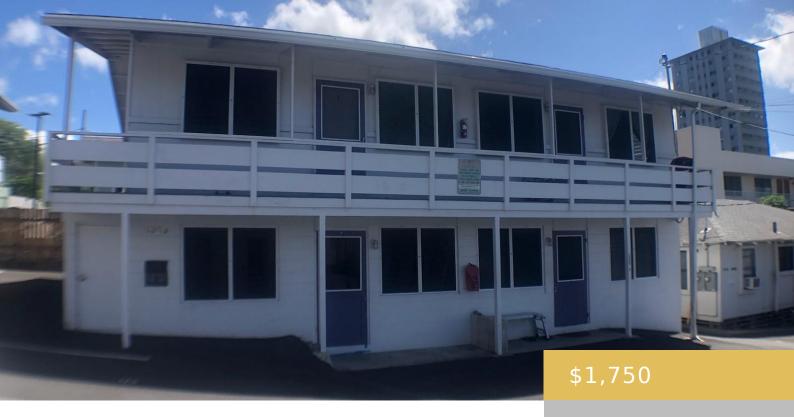

## 1080 KARRATTI LANE HONOLULU OAHU 96822

https://goldseai.com

Please call our office at (808) 521-0081 to check on the next available showing. Ground floor unit -Partially furnished with Refrigerator, Oven/Stove -Utilities included: Electric, Water/Sewer -Tenant responsible for Cable/Internet -Community laundry on site

- 2 heds
- 1 bath
- Rental
- Active
- 474 sq ft

## **Building Details**

Parking: Assigned ArchitecturalStyle: Low-Rise 6 or Less Stories