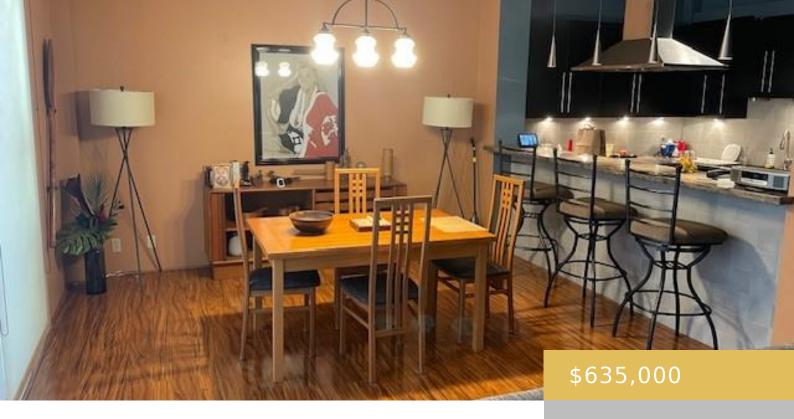

## 1088 BISHOP STREET HONOLULU OAHU 96813

https://goldseai.com

Townhouse/loft style unit centrally located downtown. Unit has been upgraded throughout. Ultra-modern kitchen with granite counter tops and stainless-steel appliances. High ceilings, large 310 sq ft lanai, central air, pool level, washer/dryer and prime parking stall near elevators. Comes Fully Furnished! Zoned BMX mixed use for residential, commercial or hotel. [...]