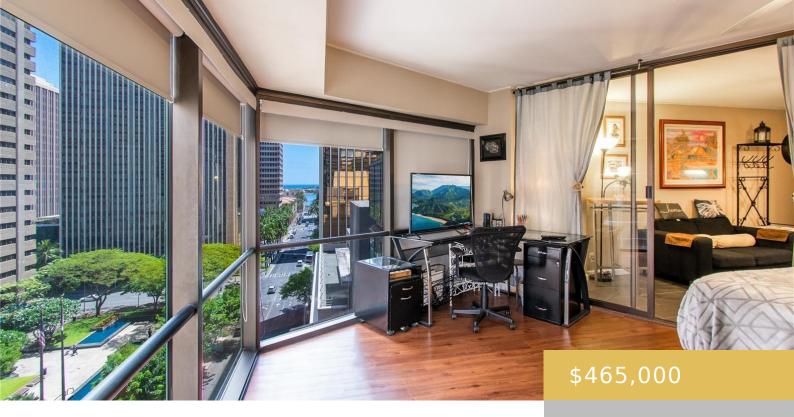

- 1 bed
- 1 bath
- Condo/Townhouse
- Active
- 567 sq ft

## **Rooms**

| Room type     | Level |
|---------------|-------|
| Bedroom       | Main  |
| Dining Room   | Main  |
| Kitchen Nook  | Main  |
| Full Bathroom | Main  |

Living Room