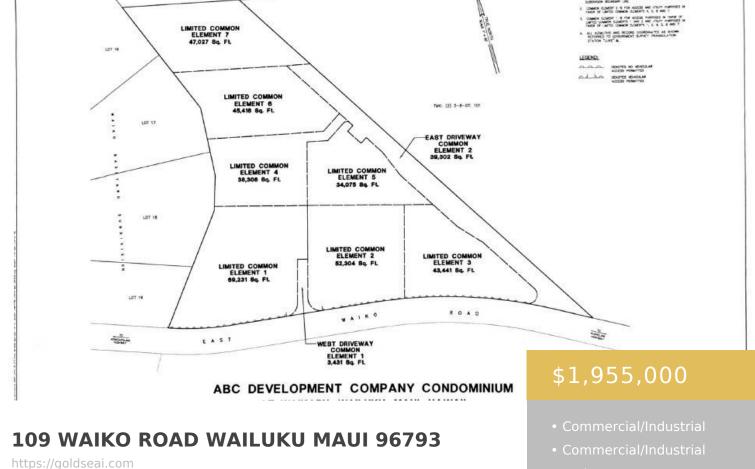

- Active
- 0 sq ft

Outstanding conversion from Agricultural District to M-1 Light Industrial. Any use permitted in the M-1 Light Industrial District, excluding apartment houses, shall be permitted on 2.8 acres fronting East Waiko Road. For the remainder of the subject property, any use permitted in the M-1 Light Industrial District,