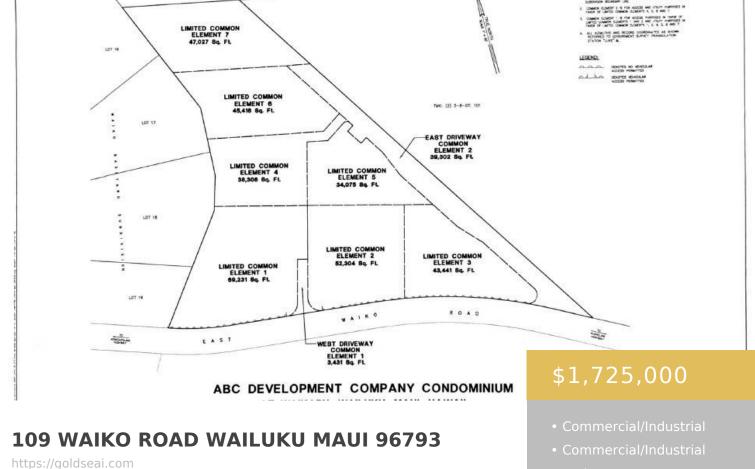

- Active
- 0 sq ft

Outstanding conversion from Agricultural District to M-1 Light Industrial. Any use permitted in the M-1 Light Industrial District, excluding apartment houses, shall be permitted on 2.8 acres fronting East Waiko Road. For the remainder of the subject property, any use permitted in the M-1 Light Industrial District, excluding uses permitted [...]