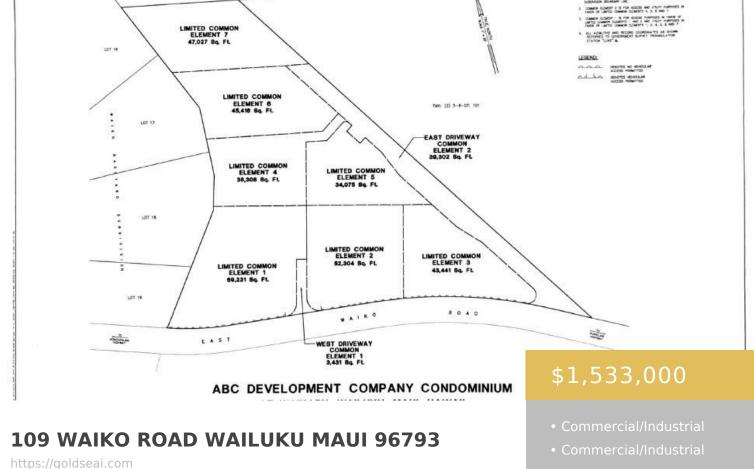

- Active
- 0 sq ft

Outstanding conversion from Agricultural District to M-1 Light Industrial. Any use permitted in the M-1 Light Industrial District, excluding apartment houses, shall be permitted on 2.8 acres fronting East Waiko Road. For the remainder of the subject property, any use permitted in the M-1 Light Industrial District, excluding uses permitted [...]