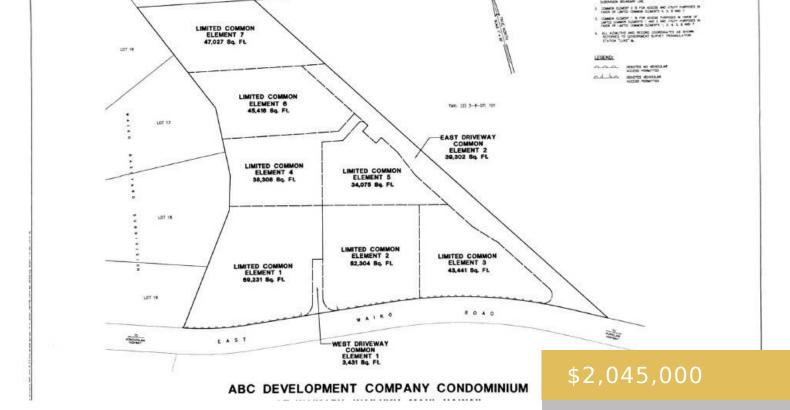

## 109 WAIKO ROAD WAILUKU MAUI 96793

https://goldseai.com

Outstanding conversion from Agricultural District to M-1 Light Industrial. Any use permitted in the M-1 Light Industrial District, excluding apartment houses, shall be permitted on 2.8 acres fronting East Waiko Road. For the remainder of the subject property, any use permitted in the M-1 Light Industrial District, excluding uses permitted [...]