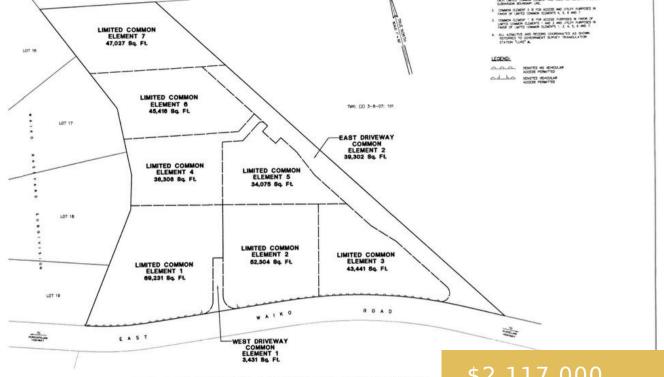

ABC DEVELOPMENT COMPANY CONDOMINIUM AT WAIKADII WAILIIKII MAIII HAWAII

## 109 WAIKO ROAD WAILUKU MAUI 96793

https://goldseai.com

Outstanding conversion from Agricultural District to M-1 Light Industrial. Any use permitted in the M-1 Light Industrial District, excluding apartment houses, shall be permitted on 2.8 acres fronting East Waiko Road. For the remainder of the subject property, any use permitted in the M-1 Light Industrial District, excluding uses permitted [...]