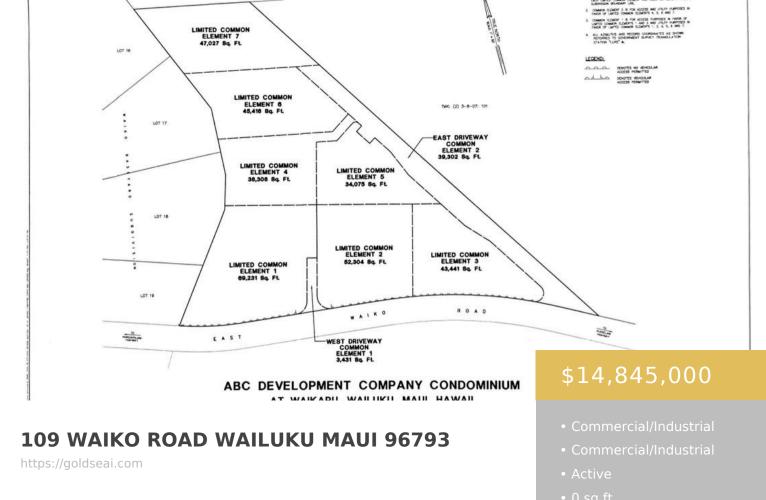

Outstanding conversion from Agricultural District to M-1 Light Industrial. Any use permitted in the M-1 Light Industrial District, excluding apartment houses, shall be permitted on 2.8 acres fronting East Waiko Road. For the remainder of the subject property, any use permitted in the M-1 Light Industrial District, excluding uses permitted [...]