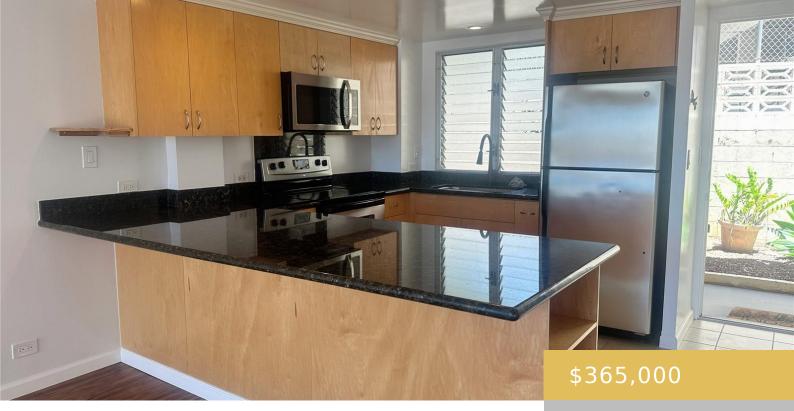

## 1099 GREEN STREET HONOLULU OAHU 96822

https://goldseai.com

Move in ready !!!!Breeze ground floor unit with assigned parking stall near to the unit. This unit has an open living space area feel and was recently remodeled with new bathroom, new laminated floor and new paint throughout entire unit. Convenient town lifestyle and minutes away from shopping centers, eateries, [...]

## **Building Details**

**Exterior material:** Hollow Tile **Parking:** Assigned

**Building Name:** Nanihala **ArchitecturalStyle:** Low-Rise 6 or Less Stories

Year Remodeled: 2024