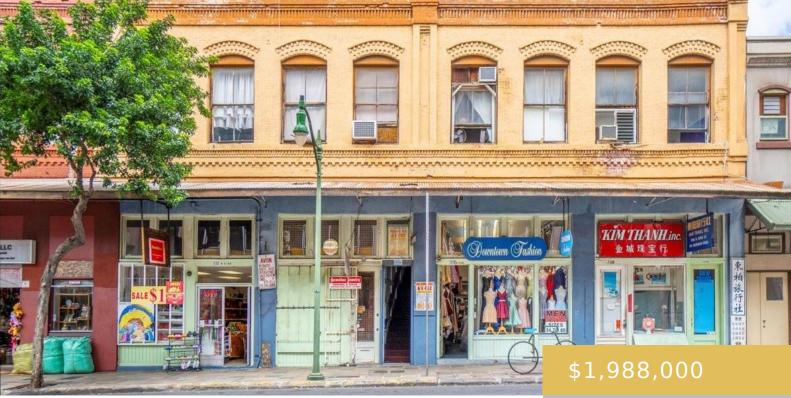

## **110 KING STREET HONOLULU OAHU 96817**

https://goldseai.com

Rarely available, an opportunity to own Chinatown's historic commercial building with prime street frontage and visibility. This two-story brick building with a basement level is fully rented, fee simple business mix-use property 5,507 square foot featuring 4 storefront retail spaces on the ground level with 4 office/work spaces above, 4 [...]

## **Building Details**

Exterior material: Brick, Wood Frame Parking: None Stories: 2 Roof: Other Building Name: None