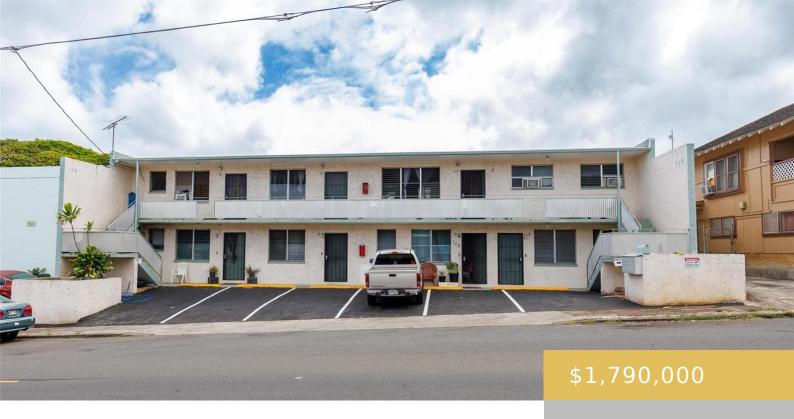

## 110 KUAKINI STREET HONOLULU OAHU 96813

https://goldseai.com

Prime location, Perfect little building with lots to love! EZ access from Pali Hwy. Hollow tile two-story building with 7 units: 6 one-bed, 1 three-bed, 6 parking. Nice & spacious units. Opportunity to value-add and increase rents to market rates for this desirable neighborhood with proximity to downtown, freeway in [...]

## **Building Details**

**Exterior material:** Concrete Block **Roof:** Other

Parking: Assigned Building Name: NA

Stories: 2