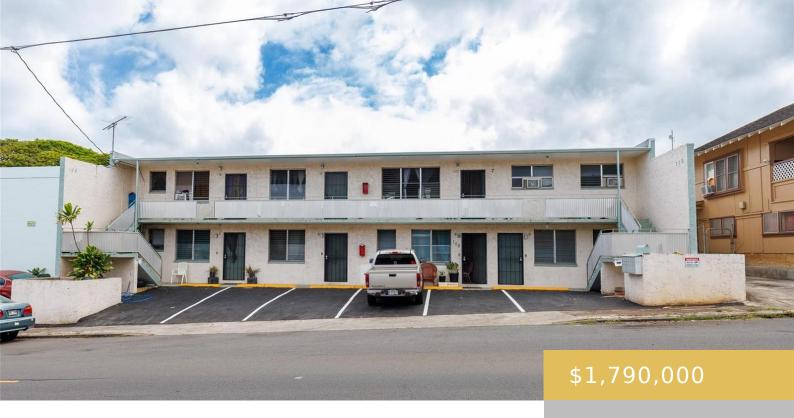

## 110 KUAKINI STREET HONOLULU OAHU 96813

https://goldseai.com

Prime location, Perfect little building with lots to love! EZ access from Pali Hwy. Hollow tile two-story building with 7 units: 6 one-bed, 1 three-bed, 6 parking. Nice & spacious units. Opportunity to value-add and increase rents to market rates for this desirable neighborhood with proximity to downtown, freeway in [...]

## **Building Details**

**Exterior material:** Concrete, Hollow Tile **Roof:** Custom/Specialty

Parking: Assigned