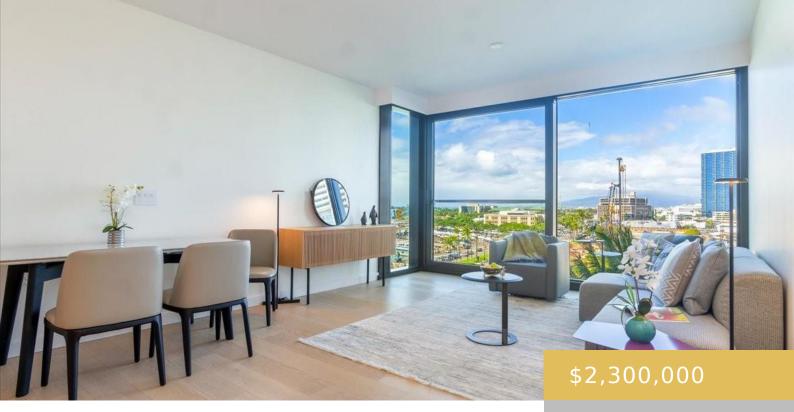

## 1100 ALA MOANA BOULEVARD HONOLULU OAHU 96814

https://goldseai.com

This elegant 2-bedroom, 2-bathroom condo features wood flooring throughout and over \$40k upgrades. Double-layered electric window shades in both bedrooms, the living space offers serene views of lush gardens, bringing natural tranquility indoors. Fully equipped with top-of-the-line kitchen appliances, including a Sub-Zero refrigerator and wine cooler, along with premium Wolf [...]