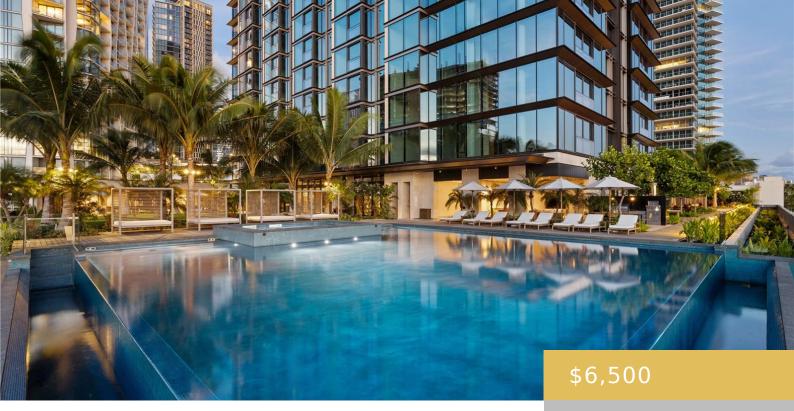

## 1100 ALA MOANA BOULEVARD HONOLULU OAHU 96814

https://goldseai.com

Welcome to Victoria Place! This luxurious 1 bedroom, 1 bathroom, with 1 parking residence is the newest condominium in the heart of Kakaako. This stunning condominium offers an array of amenities for your enjoyment, including meeting rooms, a Lauhala Pool House, BBQ grill, club room with full kitchen, guest suites, [...]

## **Amenities & Features**

**Parking Total:** 1 **Security Features:** 24-hr. Security, Key, Keyed Elevator, Security Patrol, Video

Pets Allowed: No

Amenities: AC Central, Auto Garage Door Opener, BBQ, Blinds, Cable TV, Central AC, Club House, Dishwasher, Disposal, Double Vanity, Dryer, Electric Oven, Exercise Room, Gas Range, Meeting Room, Microwave, Other, Pool on Property, Recreation Area, Recreation Room, Refrigerator, Resident Manager, Sauna, Single Level, Smoke Detector, Trash Chute,