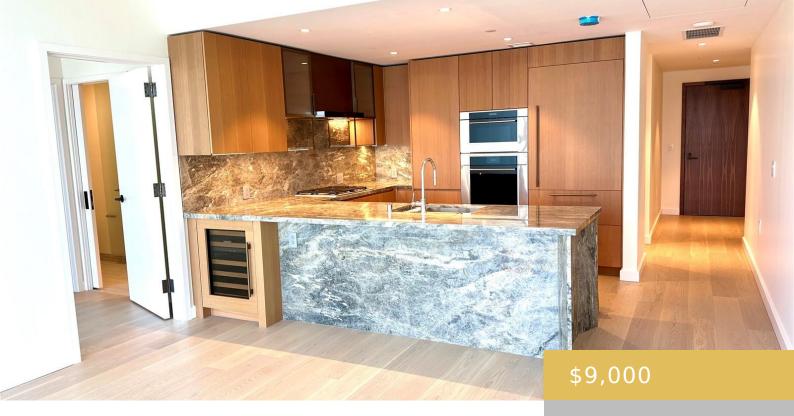

## 1100 ALA MOANA BOULEVARD HONOLULU OAHU 96814

https://goldseai.com

Discover luxury island living at its finest in this stunning 2-bedroom, 2-bath corner unit at the Brand-New Victoria Place, situated in the heart of Honolulu's sought-after Ward Village. Unit 2909 offers breathtaking ocean west-facing views, allowing you to enjoy spectacular Hawaiian sunsets each evening. The open layout is thoughtfully designed, [...]

Central AC, Club House, Corner/End, Dishwasher, Disposal, Double Vanity, Dryer, Electric Oven, Exercise Room, Freezer, Gas Range, Meeting Room, Microwave, Odd# Unit, Other, Pool on Property, Range Hood, Recreation Area, Recreation Room, Refrigerator, Resident Manager, Sauna, Single Level, Smoke Detector, Trash Chute, Walk-in Closet, Washer, Whirlpool