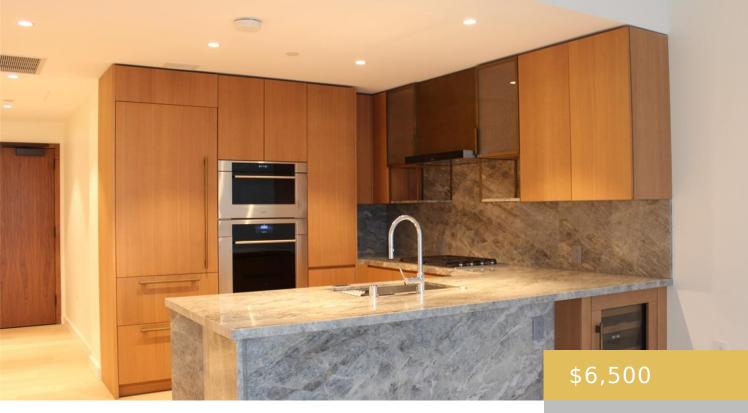

## 1100 ALA MOANA BOULEVARD HONOLULU OAHU 96814

https://goldseai.com

Brand New Ward Village's Premier Luxury front row building! You will be the FIRST resident in this bright and spacious one bedroom unit! This unit offers a modern and open concept layout. Large floor to ceiling windows for maximum city & ocean views. Exceptional amenities include 3 pools, private dining [...]

- 1 bed
- 1 bath
- Renta
- Active
- 798 sq ft

## **Amenities & Features**

Parking Total: 1 Security Features: 24-hr. Security, Security Patrol, Video

Pets Allowed: NoAmenities: AC Central, BBQ, Cable TV, Club House, Concierge,<br/>Dishwasher, Disposal, Dryer, Exercise Room, Meeting Room, Pool on<br/>Property, Private Yard, Range Hood, Recreation Area, Refrigerator,<br/>Resident Manager, Security Guard, Smoke Detector, Trash Chute,<br/>Valet, Whirlpool