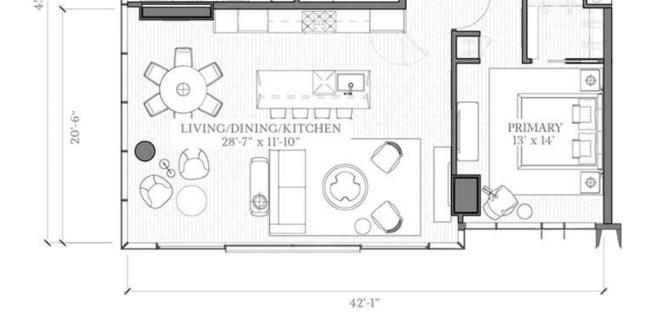

## 1100 ALA MOANA BOULEVARD HONOLULU OAHU 96814

https://goldseai.com

Embrace the pinnacle of high-rise living in this ocean and sunsetfacing corner unit on the 14th floor of Victoria Place. With 1,761 sq ft, this unfurnished 3-bedroom, 3-bathroom residence offers breathtaking panoramic views and abundant natural light. The gourmet kitchen features premium Sub-Zero and Wolf appliances, a sleek quartzite island, [...]

## \$14,000

- 3 beds
- 3 baths
- Rental
- Active
- 1761 sa ft