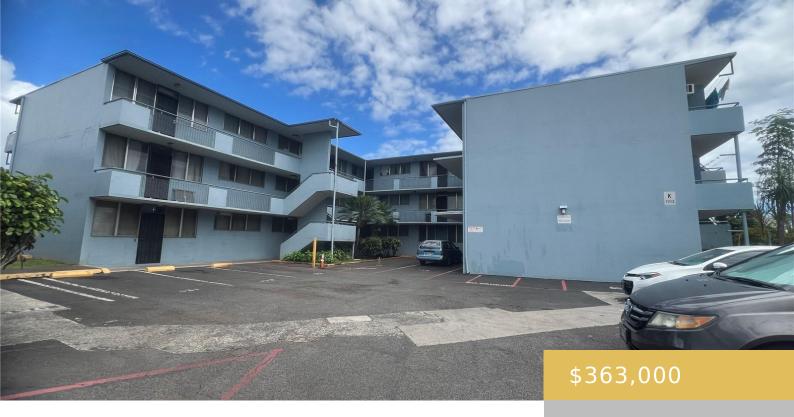

## 1103 KOKEA STREET HONOLULU OAHU 96817

https://goldseai.com

Welcome to Kokea Gardens! Featuring a top floor-corner unit with 2 bedrooms and 1 bathroom. This unit comes with one assigned uncovered parking stall. Enjoy the cool breeze as you relax in your sizeable living room. The unit is equipped with a spacious lanai with an area for your washing [...]

## **Building Details**

Exterior material: Above Ground, Brick,

Concrete, Double Wall, Hollow Tile

**Building Name:** Kokea Gardens

Year Remodeled: 2021

Parking: Assigned, Open - 1

ArchitecturalStyle: Low-Rise 6 or Less